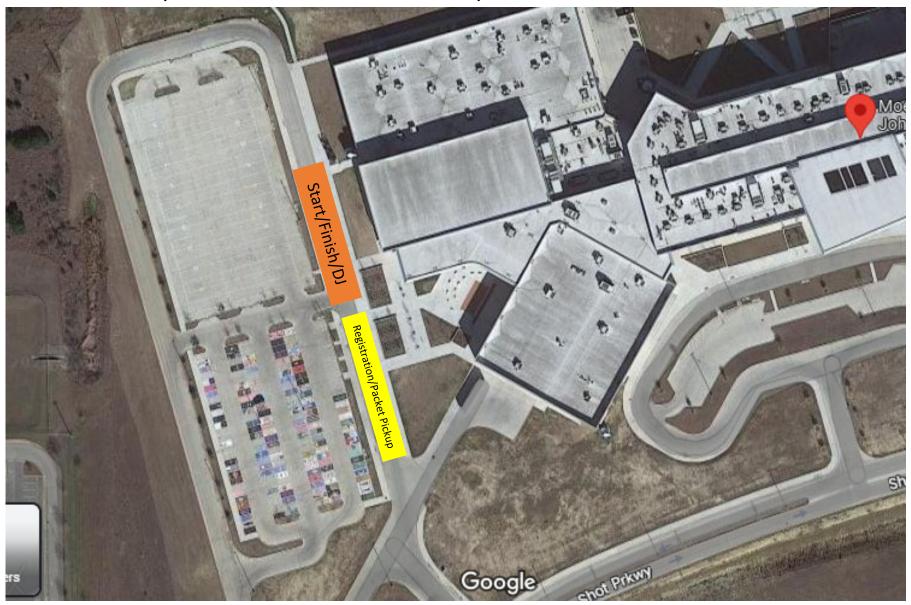

## Unified Champions 1K At Johnson High School

Participants start near the Crosswalk, go clockwise along the outer edge of the Western parking lots almost in an oval shape.

Unified Champions 5K and 1K/Festival setup