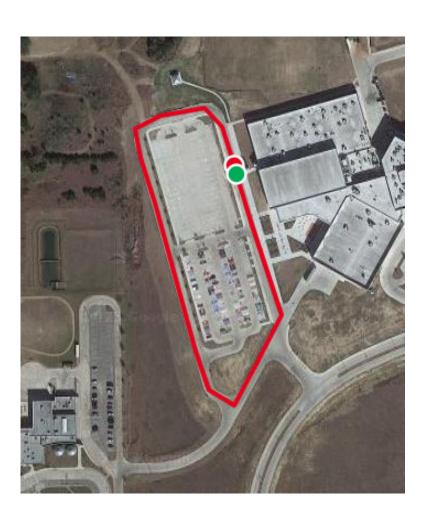

## Unified Champions 1K At Johnson High School

Participants start near the Crosswalk, go clockwise along the outer edge of the Western parking lots almost in an oval shape.

Unified Champions 5K and 1K/Festival setup