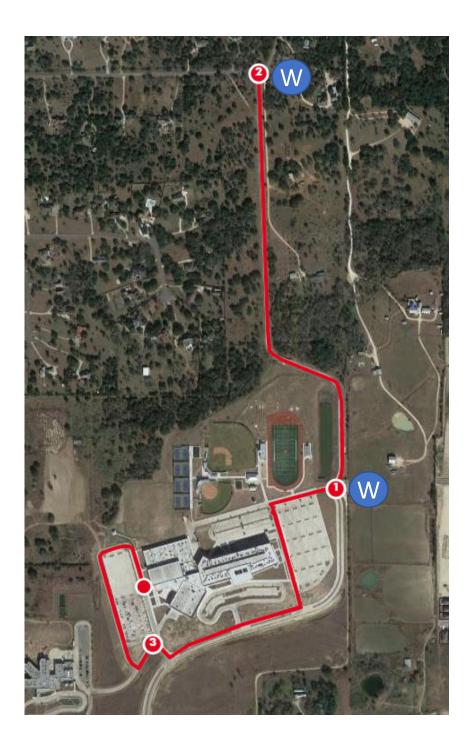

## Unified Champions 5K At Johnson High School

Participants start near the crosswalk, go counterclockwise along the outer edge of the Western parking lot/Band practice lot and make left, quick right, and quick left to get on to the main drive on the South side of the school. Participants will go left into the Eastern parking lot, right to exit the Eastern parking lot, left through the gate. Participants will follow the road to the North to the closed gate/Northern exit of the school property, turn around, and follow the same route back.

V indicates placement of Volunteers (at every turn and additional to reduce any confusion or incorrect turns)

W indicates placement of Water Station

Gate at the 1 mile mark will need to be unlocked by 6:00 a.m. on race morning.

W indicates placement of Water Station