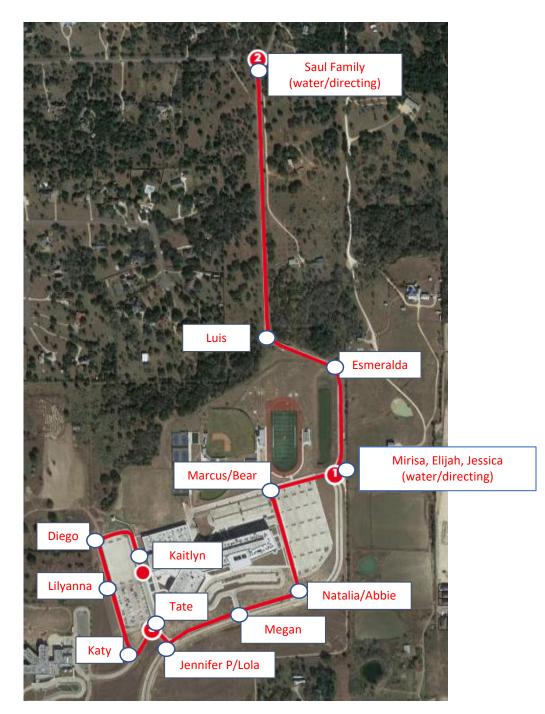

## Unified Champions 5K At Johnson High School

Participants start near the crosswalk, go counterclockwise along the outer edge of the Western parking lot/Band practice lot and make left, quick right, and quick left to get on to the main drive on the South side of the school. Participants will go left into the Eastern parking lot, right to exit the Eastern parking lot, left through the gate. Participants will follow the road to the North to the closed gate/Northern exit of the school property, turn around, and follow the same route back.

V indicates placement of Volunteers (at every turn and additional to reduce any confusion or incorrect turns)

W indicates placement of Water Station

Gate at the 1 mile mark will need to be unlocked by 6:00 a.m. on race morning.

W indicates placement of Water Station