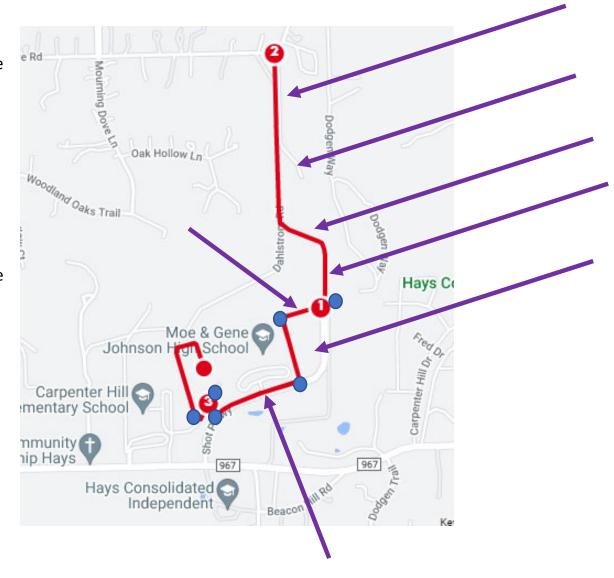

As much as possible, where purple arrows are pointing, make islands of cones in a line down the center, maybe five in a line, then a few yards further do another 5 cones in a line, to give the reminder to stay right, without lining the whole course with cones Couple with "STAY RIGHT" sandwich boards.

The blue dots indicate turns: use approximately 4 to 5 cones to create a curved edge, blocking other routes. Couple with arrow boards.