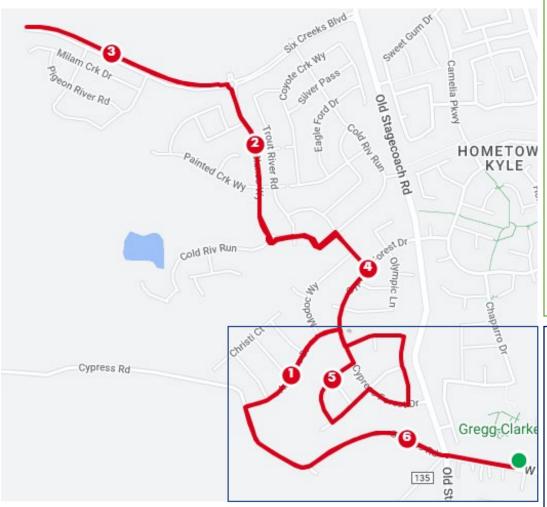

## Pie Run 10K (5K route is boxed portion)

10K

Right out of Wallace MS onto Center, continue on Cypress

Right on Arapaho

Left on Cypress Forest

Left on Allegheny Way

Left on Cold River Run

Right on Rio Blanco Way

Left on Six Creeks Blvd

Turn around on Six Creeks

Right on Rio Blanco

Left on Cold River

Right on Alleghany

Right on Cypress Forest

Left on Gunnison Way

Follow Gunnison Way to the right

Right on Cypress Forest

Left on Cibola

Right on Clear Water Way

Left on Cypress Forest

Left on Arapaho

Left on Cypress Rd

Left into Wallace MS

## 5K

Right out of Wallace MS onto Center, continue on Cypress

Right on Arapaho

Right on Cypress Forest

Left on Gunnison Way

Follow Gunnison Way to the right

Right on Cypress Forest

Left on Cibola

Right on Clear Water Way

Left on Cypress Forest

Left on Arapaho

Left on Cypress Rd

Left into Wallace MS