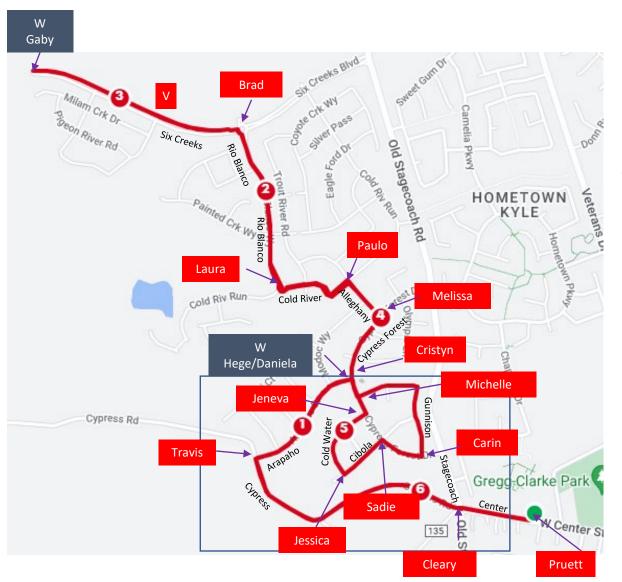

Six Creeks Turn Around – Gaby

Rio Blanco/Six Creeks – Brad

Rio Blanco/Cold River - Laura

Cold River/Alleghany – Paulo

Alleghany/Cypress Forest - Melissa

Cypress Forest/Arapaho – **Cristyn** (instructing runners)

Cypress Forest/Arapaho – **Hege & Daniela** (water)

Gunnison/Cypress Forest (bottom of the hill, between 374 and 350 Cypress Forest) – **Michelle** 

Gunnison/Cypress Forest (top of the hill, near the entrance, across the street from 149 Cypress Forest) – **Carin** 

Cibola/Cypress Forest – **Sadie** 

Cibola/Clear Water Way – Jessica

Clear Water Way/Cypress Forest – Jeneva

Cypress Rd/Arapaho - Travis

Stagecoach/Cypress Road – Cleary

Center/Entrance to Wallace - Pruett

## Pie Run 10K (5K route is boxed portion)

10K

Right out of Wallace MS onto Center, continue on Cypress

Right on Arapaho

Left on Cypress Forest

Left on Allegheny Way

Left on Cold River Run

Right on Rio Blanco Way

Left on Six Creeks Blvd

Turn around on Six Creeks

Right on Rio Blanco

Left on Cold River

Right on Alleghany

Right on Cypress Forest

Left on Gunnison Way

Follow Gunnison Way to the right

Right on Cypress Forest

Left on Cibola

Right on Clear Water Way

Left on Cypress Forest

Left on Arapaho

Left on Cypress Rd

Left into Wallace MS

## 5K

Right out of Wallace MS onto Center, continue on Cypress

Right on Arapaho

Right on Cypress Forest

Left on Gunnison Way

Follow Gunnison Way to the right

Right on Cypress Forest

Left on Cibola

Right on Clear Water Way

Left on Cypress Forest

Left on Arapaho

Left on Cypress Rd

Left into Wallace MS