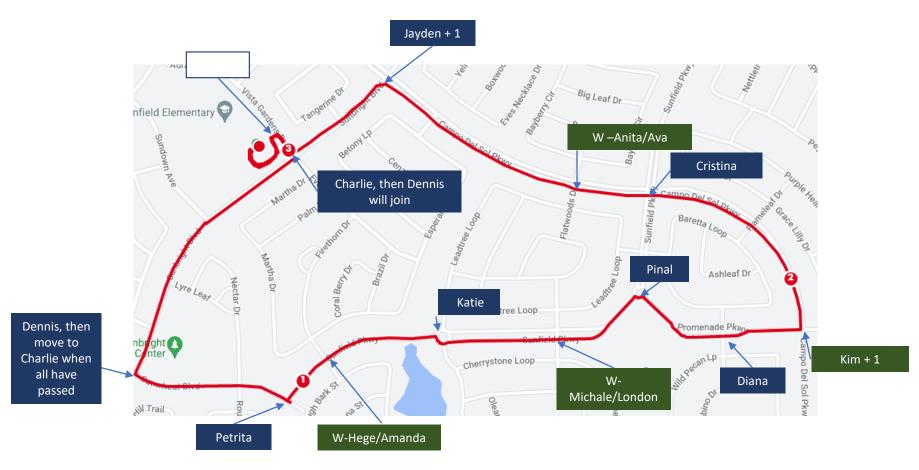

Runners will run the perimeter of the parking lot, then exit Sunfield Elementary School and turn right on Vista Gardens, right on Sunbright (they need to cross the street to opposite side of school asap), left on Sunwheat, left on Sunfield Pkwy (they need to be on the RIGHT side of Sunfield), straight through roundabout, right on Promenade Pkwy (they need to stay on the RIGHT side of the split), left on Campo Del Sol (they need to be on the LEFT side of Campo), left on Sunbright Blvd, right onto Vista Gardens, left back in to Sunfield Elementary School.

## Blue indicates Volunteer

W indicates Volunteer with water and cups, iced shop towels (all equipment and materials will be in place before arrival)