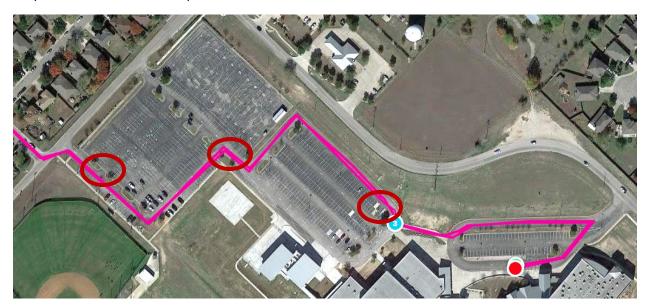

## Goggle It Turn by Turn

Race starts in the far east lot (at the front entrance of the school), runs along the outer edge and then over into the middle lot, goes along the outer edge of the middle lot, then the inner edge of the far west lot (this will also be the finish)