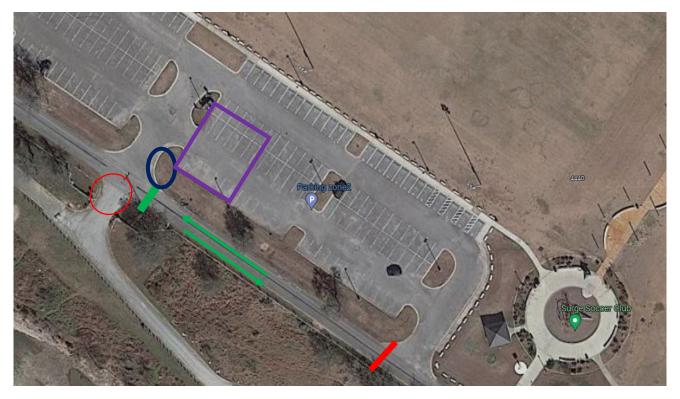

## Five Mile Dam Park Race Start/Finish Setup – Passed Playground

**Red Circle** – ADA access to River. Must be easily accessible – chute can be installed here, but must be easy to move for general public to access the drive

Green Bar - Timing Equipment setup, trailer can be in the grass, at the blue oval. Generator required

Green Arrows - show out and back of runner route

**Red Bar** – Five Mile Dam Setup Staff will place barricades here. Cars are to go around the timing equipment through the parking lot to exit the park.

**Purple Box** – DJ/Announcer, Registration, Vendors, Refueling. Refueling is at the top of the box, Registration is at the bottom of the box, near Timing, DJ/Announcer will be in parking spot near timing