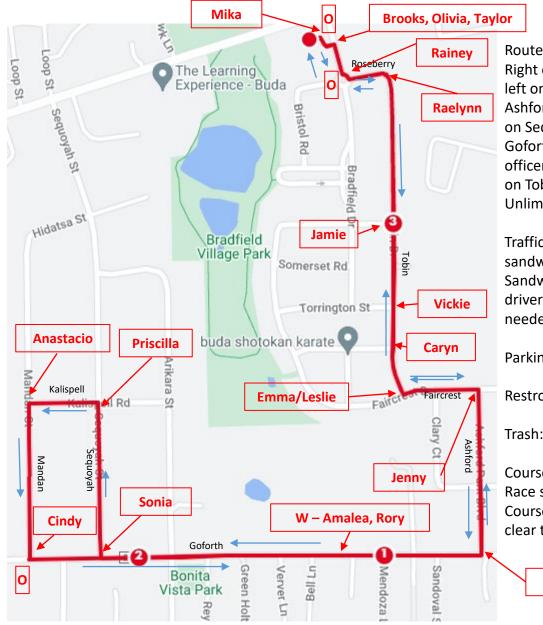

## Dance Unlimited – Tutus and Tennies

Route: Participants will exit Dance Unlimited parking lot and turn Right on Bradfield(with officer coverage). Participants will turn left onto Roseberry and right on Tobin, left on Faircrest, right on Ashford Park, then right on Goforth. Participants will turn right on Sequoyah, then left on Kalispell, left on Mandan, left on Goforth. Runners will continue on Goforth to Ashford Park (with officer coverage), left onto Ashford Park, left onto Faircrest, right on Tobin, left on Roseberry, right on Bradfield and into Dance Unlimited lot.

Traffic Management: Cones, flour markings on the road, and sandwich boards will alert participants to the direction to go. Sandwich boards, volunteers wearing vests, and cones will alert drivers. Two officers will assist as in year's past, moving as needed.

Parking: All parking will be on DU property and across the street

Restrooms: All restrooms are on DU property

Trash: All trash will be contained at DU property

Course setup: 5:30 a.m. – 7:15 a.m. Race start: 7:30 a.m.

Course closed and teardown: Beginning at 8:15, as participants clear the course.

Joey/Jeremiah