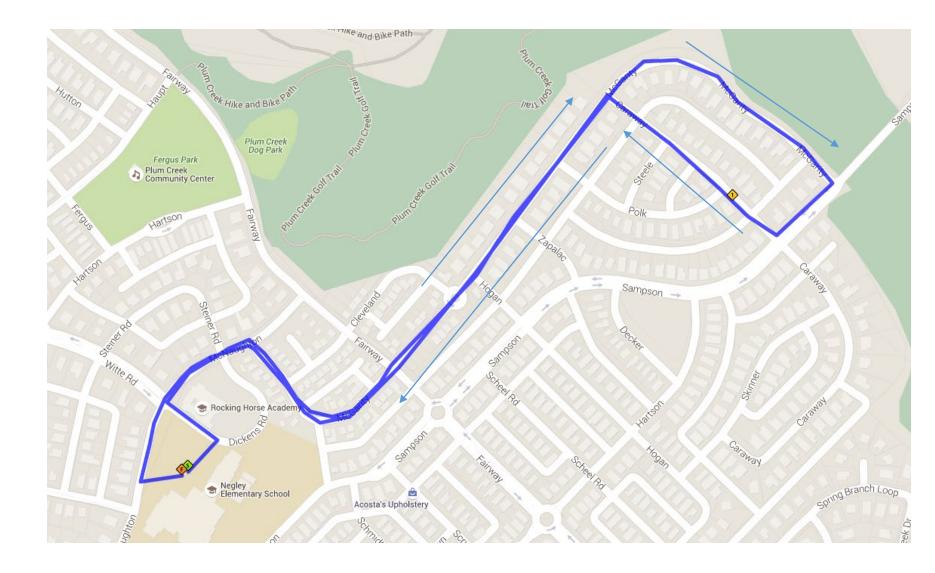

## Half

Start at Negley Elem, right to go behind Rocking Horse, left onto McNaughton, right onto Witte, right onto Negley. Left onto Fairway, right on Sanders, left on Kirby and follow Kirby/Hellman all the way around that wooded area to come back to Kirby. Right on Sanders, left on Fairway, left on McGarity, left on Sampson, left on Cromwell, turn around at the Green Apartments. Right on Sampson, Left on Hartson, Left on Mather. Follow Mather until it T's into Negley. That is the end of the first loop.

Take a Left on Negley and cross Witte. Left onto Fairway, right on Sanders, left on Kirby and follow Kirby/Hellman all the way around that wooded area to come back to Kirby. Right on Sanders, left on Fairway, left on McGarity, left on Sampson, left on Cromwell, turn around at the Green Apartments. Right on Sampson, Left on Hartson, Left on Mather. Follow Mather until it T's into Negley. That is the end of the second loop.

Turn right on Negley, right on Hartson, left on McNaughton, head back to the front of the school.

10k