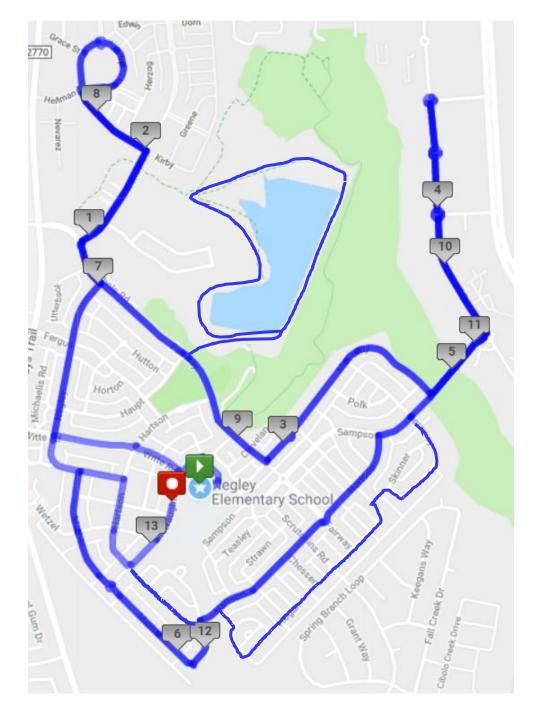

## Half

Start at Negley Elem, right to go behind Rocking Horse, left onto McNaughton, right onto Witte, right onto Negley. Left onto Fairway, right on Sanders, left on Kirby and follow Kirby/Hellman all the way around that wooded area to come back to Kirby. Right on Sanders, left on Fairway, left on McGarity, left on Sampson, left on Cromwell, turn around at the Green Apartments. Right on Sampson, Left on Hartson, Left on Mather. Follow Mather until it T's into Negley. That is the end of the first loop.

Take a Left on Negley and cross Witte. Left onto Fairway, right on Sanders, left on Kirby and follow Kirby/Hellman all the way around that wooded area to come back to Kirby. Right on Sanders, left on Fairway, left on McGarity, left on Sampson, left on Cromwell, turn around at the Green Apartments. Right on Sampson, Left on Hartson, Left on Mather. Follow Mather until it T's into Negley. That is the end of the second loop.

Turn right on Negley, right on Hartson, left on McNaughton, head back to the front of the school.

10k