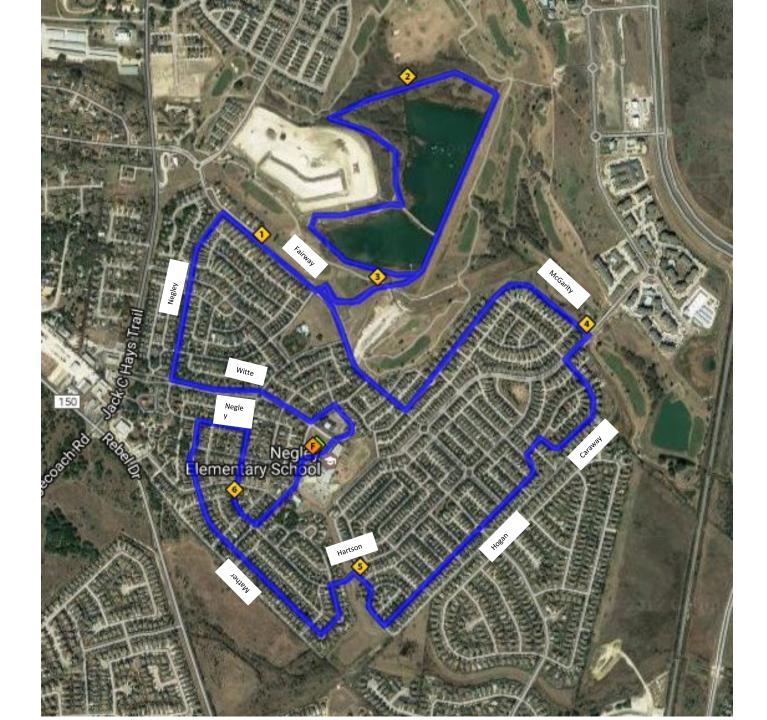

## Half

Start at Negley Elem, right to go behind Rocking Horse, left onto McNaughton, right onto Witte, right onto Negley. Left onto Fairway, right on Sanders, left on Kirby and follow Kirby/Hellman all the way around that wooded area to come back to Kirby. Right on Sanders, left on Fairway, left on McGarity, left on Sampson, left on Cromwell, turn around at the Green Apartments. Right on Sampson, Left on Hartson, Left on Mather. Follow Mather until it T's into Negley. That is the end of the first loop.

Take a Left on Negley and cross Witte. Left onto Fairway, right on Sanders, left on Kirby and follow Kirby/Hellman all the way around that wooded area to come back to Kirby. Right on Sanders, left on Fairway, left on McGarity, left on Sampson, left on Cromwell, turn around at the Green Apartments. Right on Sampson, Left on Hartson, Left on Mather. Follow Mather until it T's into Negley. That is the end of the second loop.

Turn right on Negley, right on Hartson, left on McNaughton, head back to the front of the school.

10k