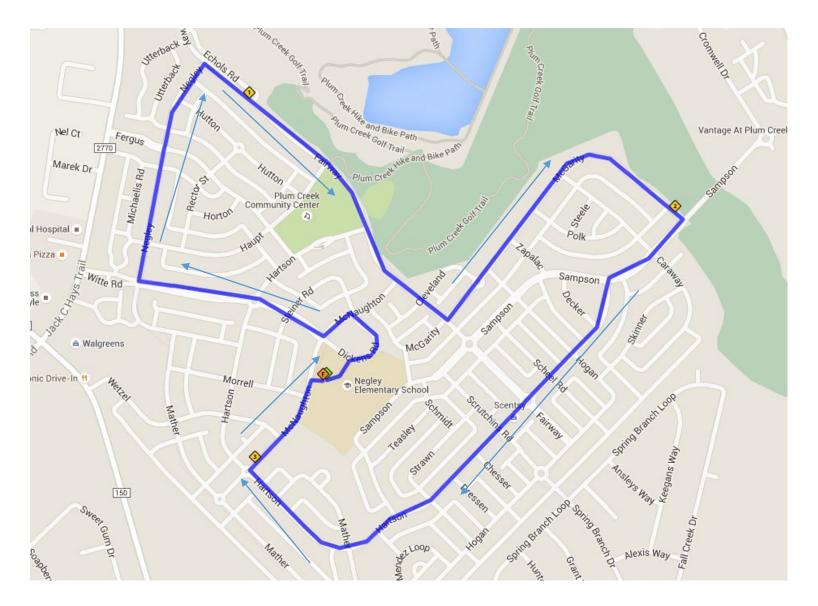

## Half

Start at Negley Elem, right to go behind Rocking Horse, left onto McNaughton, right onto Witte, right onto Negley. Left onto Fairway, right on Sanders, left on Kirby and follow Kirby/Hellman all the way around that wooded area to come back to Kirby. Right on Sanders, left on Fairway, left on McGarity, left on Sampson, left on Cromwell, turn around at the Green Apartments. Right on Sampson, Left on Hartson, Left on Mather. Follow Mather until it T's into Negley. That is the end of the first loop.

Take a Left on Negley and cross Witte. Left onto Fairway, right on Sanders, left on Kirby and follow Kirby/Hellman all the way around that wooded area to come back to Kirby. Right on Sanders, left on Fairway, left on McGarity, left on Sampson, left on Cromwell, turn around at the Green Apartments. Right on Sampson, Left on Hartson, Left on Mather. Follow Mather until it T's into Negley. That is the end of the second loop.

Turn right on Negley, right on Hartson, left on McNaughton, head back to the front of the school.

10k