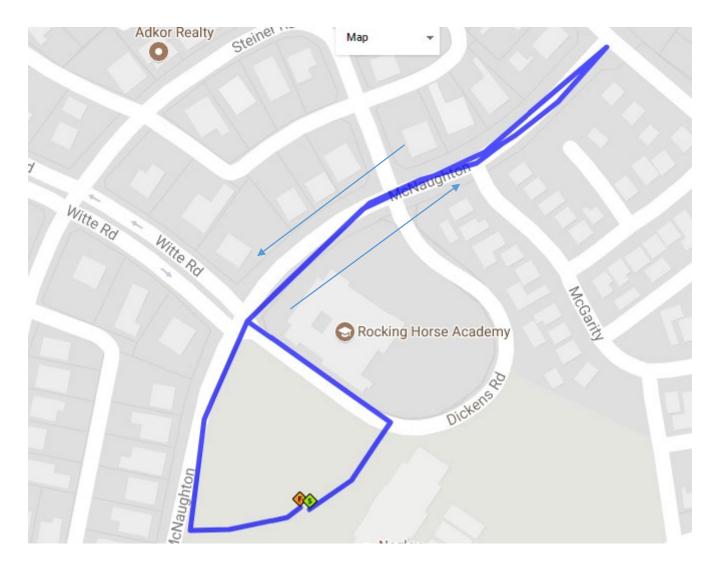

## Half

Start at Negley Elem, right to go behind Rocking Horse, left onto McNaughton, right onto Witte, right onto Negley. Left onto Fairway, right on Sanders, left on Kirby and follow Kirby/Hellman all the way around that wooded area to come back to Kirby. Right on Sanders, left on Fairway, left on McGarity, left on Sampson, left on Cromwell, turn around at the Green Apartments. Right on Sampson, Left on Hartson, Left on Mather. Follow Mather until it T's into Negley. That is the end of the first loop.

Take a Left on Negley and cross Witte. Left onto Fairway, right on Sanders, left on Kirby and follow Kirby/Hellman all the way around that wooded area to come back to Kirby. Right on Sanders, left on Fairway, left on McGarity, left on Sampson, left on Cromwell, turn around at the Green Apartments. Right on Sampson, Left on Hartson, Left on Mather. Follow Mather until it T's into Negley. That is the end of the second loop.

Turn right on Negley, right on Hartson, left on McNaughton, head back to the front of the school.

10k