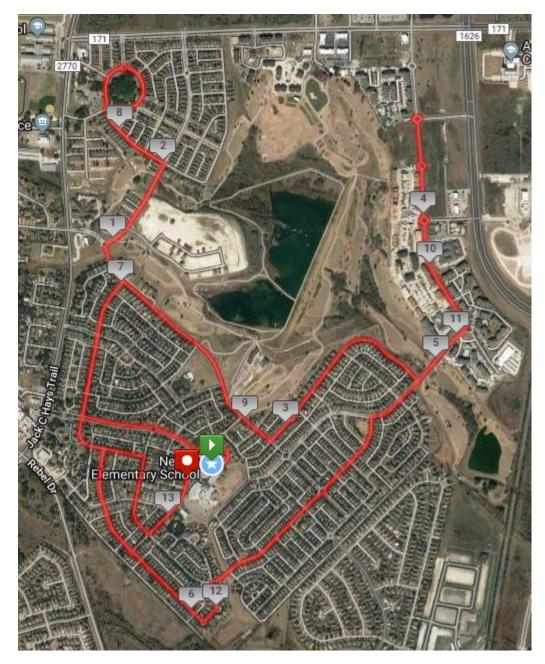

## Half

Start at Negley Elem, right to go behind Rocking Horse, left onto McNaughton, right onto Witte, right onto Negley. Left onto Fairway, right on Sanders, left on Kirby and follow Kirby/Hellman all the way around that wooded area to come back to Kirby. Right on Sanders, left on Fairway, left on McGarity, left on Sampson, left on Cromwell, turn around at the Green Apartments. Right on Sampson, Left on Hartson, Left on Mather. Follow Mather until it T's into Negley. That is the end of the first loop.

Take a Left on Negley and cross Witte. Left onto Fairway, right on Sanders, left on Kirby and follow Kirby/Hellman all the way around that wooded area to come back to Kirby. Right on Sanders, left on Fairway, left on McGarity, left on Sampson, left on Cromwell, turn around at the Green Apartments. Right on Sampson, Left on Hartson, Left on Mather. Follow Mather until it T's into Negley. That is the end of the second loop.

Turn right on Negley, right on Hartson, left on McNaughton, head back to the front of the school.

10k